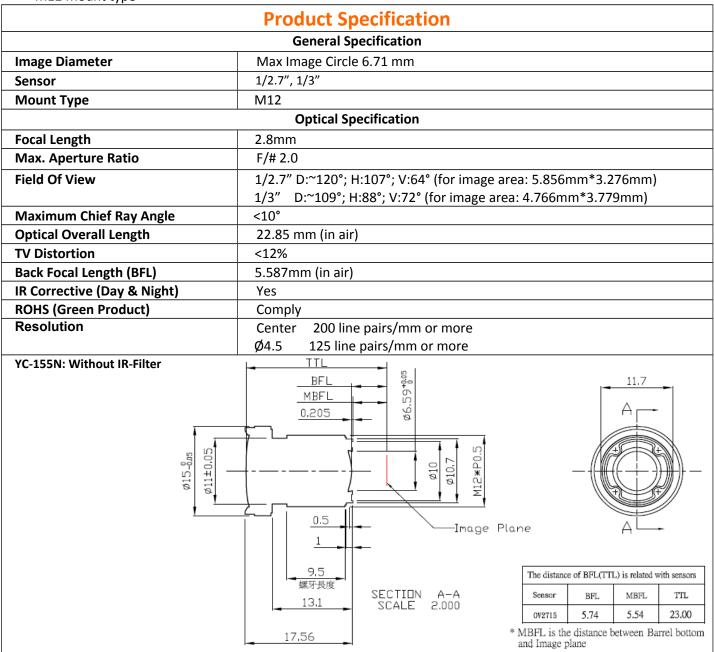

## **Product Features**

- ✓ Mega Board Fixed Lens
- ✓ 1/2.7" 2M CCD/CMOS sensor
- ✓ 2.8 mm Focal Length
- ✓ F/#2.0
- ✓ M12 Mount type

| Version 1.3                                                                     | Rays Optics Inc.,                          | CONFIDENTIAL          |
|---------------------------------------------------------------------------------|--------------------------------------------|-----------------------|
| July. 22. 2013                                                                  | No. 7, Hsin-Ann Rd., Hsinchu Science Park, | CONTIDENTIAL          |
| File: Ray Optics YC-155N 2M Board Fixed Lens<br>Product Feature-V1.3-072213.doc | Hsinchu, Taiwan R.O.C                      |                       |
|                                                                                 | Tel: +886 3 6206789                        | Page 1, Total 2 Pages |
|                                                                                 | Fax:+886 3 6231103                         |                       |