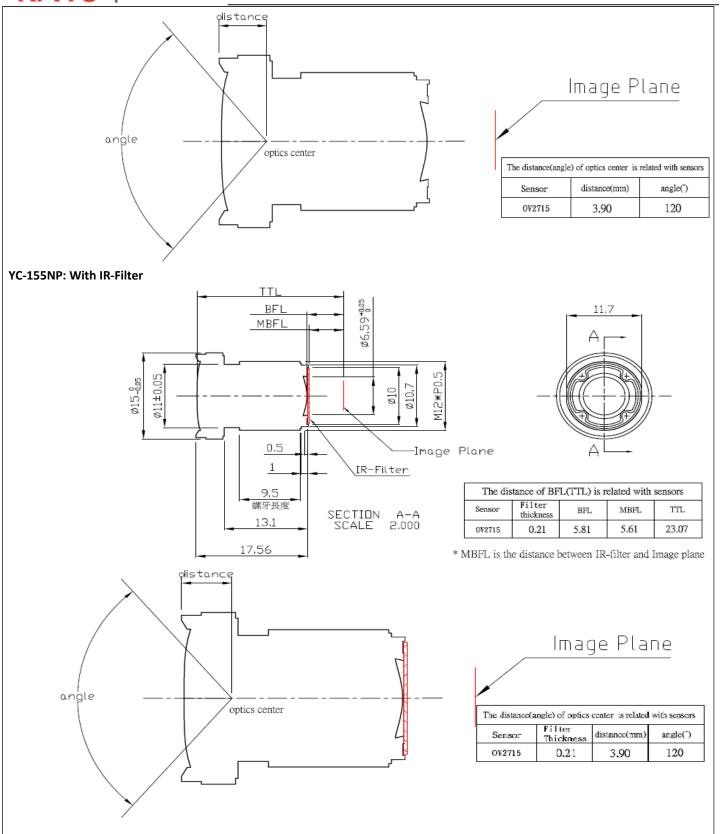

## **Product Features**

- ✓ Mega Board Fixed Lens
- ✓ 1/2.7" 2M CCD/CMOS sensor
- ✓ 2.8 mm Focal Length
- ✓ F/#2.0
- ✓ M12 Mount type

| Version 1.3                                                                     | Rays Optics Inc.,                          | CONFIDENTIAL          |
|---------------------------------------------------------------------------------|--------------------------------------------|-----------------------|
| July. 22. 2013                                                                  | No. 7, Hsin-Ann Rd., Hsinchu Science Park, | CONTIDENTIAL          |
| File: Ray Optics YC-155N 2M Board Fixed Lens<br>Product Feature-V1.3-072213.doc | Hsinchu, Taiwan R.O.C                      |                       |
|                                                                                 | Tel: +886 3 6206789                        | Page 1, Total 2 Pages |
|                                                                                 | Fax:+886 3 6231103                         |                       |