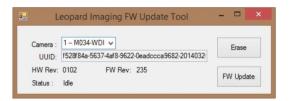

## **Firmware Update**

- 1) Re-connect the USB camera.
- 2) Open "LP\_USB3\_FirmwareUpdateTo ol.exe" which is in the "CameraUSB30\_ x\_x.7z" package.

- 3) Click "Erase" to erase the old firmware.
- 4) Click "FW Update" and select the .lif file.

Once the Firmware update is completed, the status will be updated as "Program Succeeded". Please re-plug the camera before viewing the streaming.

**Note:** If the driver installation is not successful, and the "FW Update" button is not available any more, please check whether there's a "WestBridge" under device manager. The driver of "WestBridge" can be downloaded from the link below and updated manually. After the driver is installed correctly, please repeat the firmware update procedure.