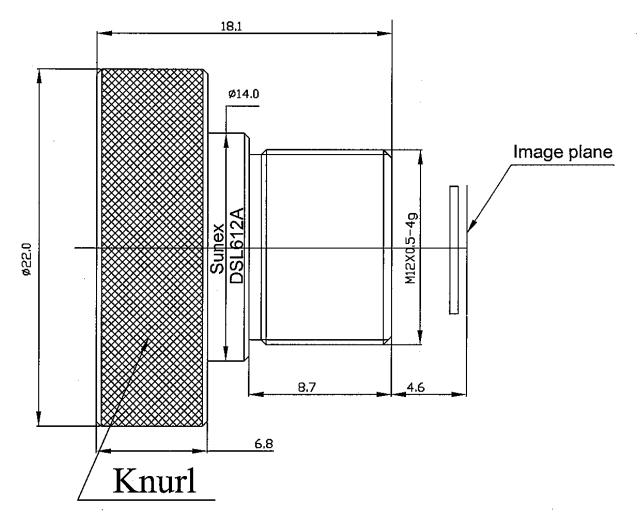

## **DSL612A-NIR-F2.0 Mechanical Dimensions [mm]:**

Note: DSL612A is intended for use with Sunex CMT821, or CMT822 mounts