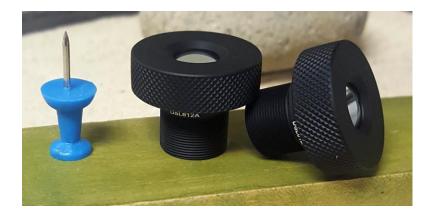

### **Description**

The DSL612 lens is a miniature 4K HDR lens designed for HDR or standard sensors up to 1/1.8" format size. The low F-number, thermal stability and Sunex LowGhost™ HDR characteristics make this lens ideal for security, wearable, drone and video-conferencing applications where high sharpness and environmental stability are required.

### **Key Features**

- HFOV ~ 30° on 1/2" format sensors
- Sunex LowGhost™ HDR
- Excellent low light performance: F/2.0 aperture
- Compact Board-Mount size