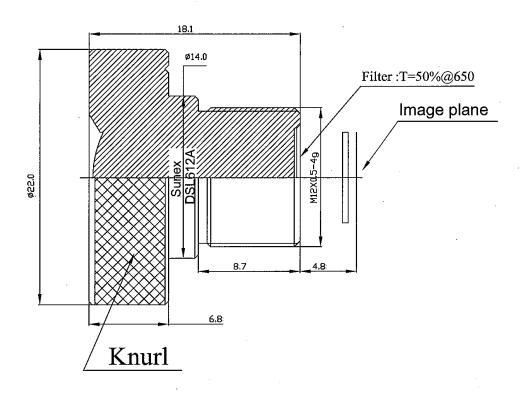

## DSL612A-650-F2.0 Mechanical Dimensions [mm]:

Note: DSL612A is intended for use with Sunex CMT821 or CMT822 mounts