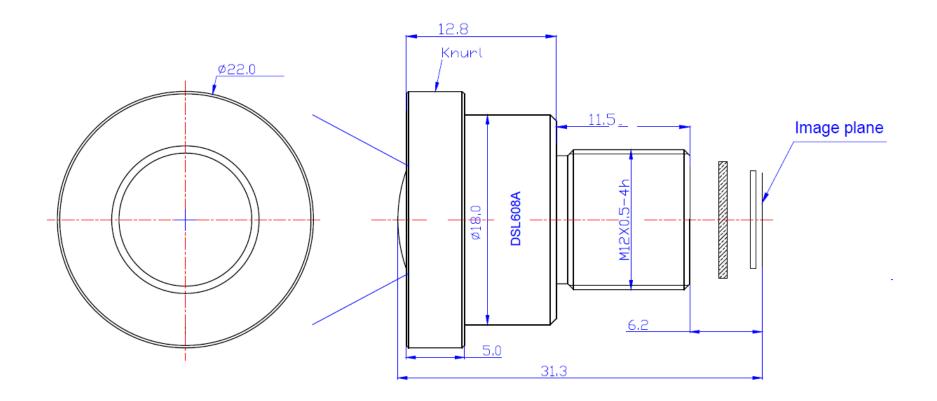

#### DSL608A-NIR-F2.0 Mechanical Dimensions [mm]:

Note: DSL608A is intended for use with Sunex CMT103, CMT107, or CMT822 mounts