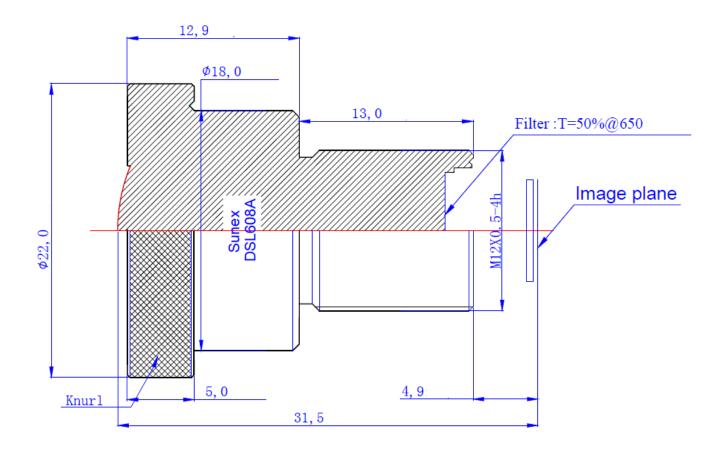

#### DSL608A-650-F2.0 Mechanical Dimensions [mm]:

Note: DSL608A is intended for use with Sunex CMT103, CMT107, or CMT822 mounts